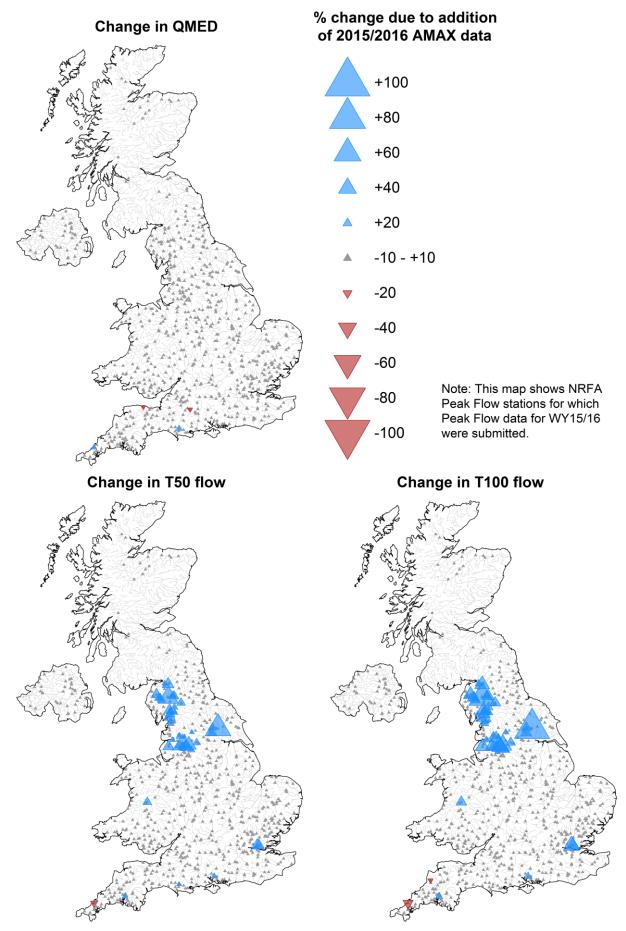

#### 3.2 Impact of Annual Update

Version 6 contains the annual update for water year 2015/2016, an extreme year in hydrological terms with high flows and significant flooding across much of northern England, eastern Scotland and Northern Ireland. A new period of record AMAX (AMAX 1) was recorded at 70 peak flow stations and the addition of the 2015/2016 AMAX has had significant impacts on the calculation of QMED, 50- and 100-year return periods, changes greater than 10% are shown in Figure 2.

Figure 1 Stations with new AMAX 1 records in water year 2015/2016

Figure 2 Changes in QMED, 50- and 100-year return periods due to the addition of 2015/2016 AMAX data