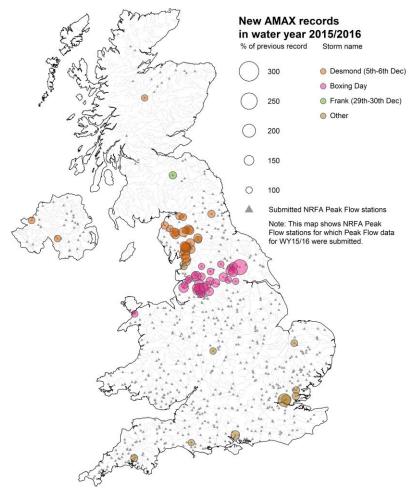

#### 3.2 Impact of Annual Update

Version 6 contains the annual update for water year 2015/2016, an extreme year in hydrological terms with high flows and significant flooding across much of northern England, eastern Scotland and Northern Ireland. A new period of record AMAX (AMAX 1) was recorded at 70 peak flow stations and the addition of the 2015/2016 AMAX has had significant impacts on the calculation of QMED, 50- and 100-year return periods, changes greater than 10% are shown in Figure 2.

Figure 1 Stations with new AMAX 1 records in water year 2015/2016

Figure 2 Changes in QMED, 50- and 100-year return periods due to the addition of 2015/2016 AMAX data